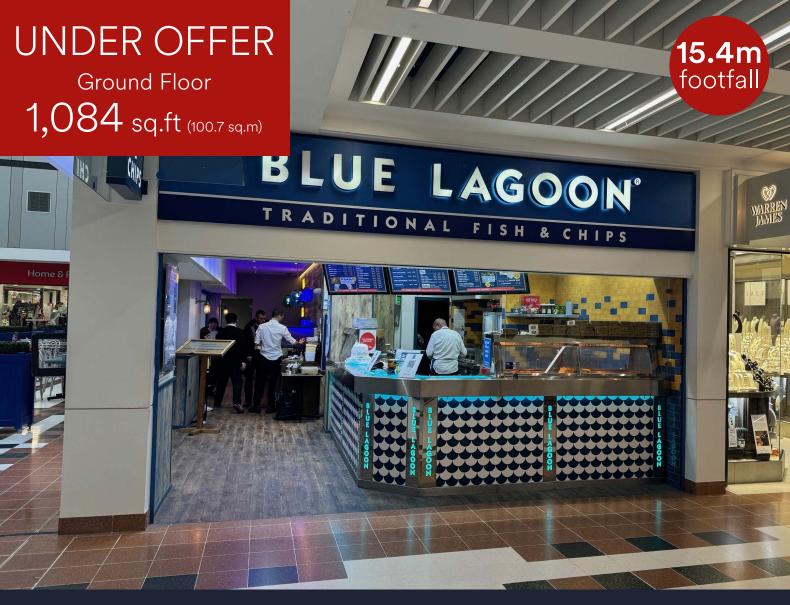

## Phase 1 Unit 47, The Centre, Livingston, EH54 6HR

- Ground Floor retail premises
- Adjacent to Warren James and opposite Burger King, Subway
- Other nearby retailers include ASDA, Iceland, H Samuel, Primark and Poundland

| TOTAL               | 1,084 | 100.7 |
|---------------------|-------|-------|
| First Floor         | 215   | 20    |
| Ground Floor        | 869   | 80.7  |
| Areas (approx. NIA) | Sq.ft | Sq.m  |