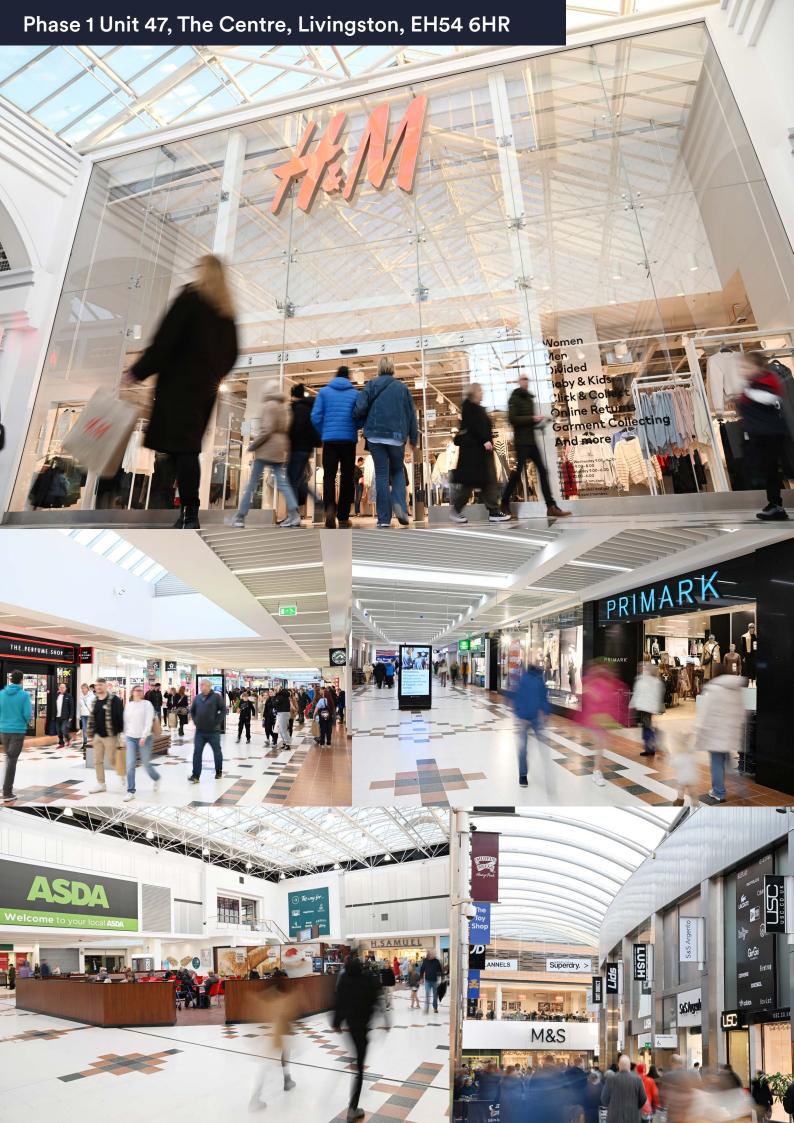

## **Description**

The Centre Livingston offers 7,200 car parking spaces. With key fashion anchors including Flannels, River Island, Primark, JD, M&S, H&M and Schuh, The Centre is the natural choice for the fashion-conscious shopper. This offer is bolstered by other popular retailers such as Boots, Superdrug and F&B outlets including Five Guys, Wagamama, Nando's, Subway and Greggs. It benefits from circa 1,166,666 visitors a month.

### Location

Approximately 14 miles west of Edinburgh and 35 miles east of Glasgow. Livingston has key transport links to both cities by way of a central bus terminal, two train stations and connections to Scotland's central road network.