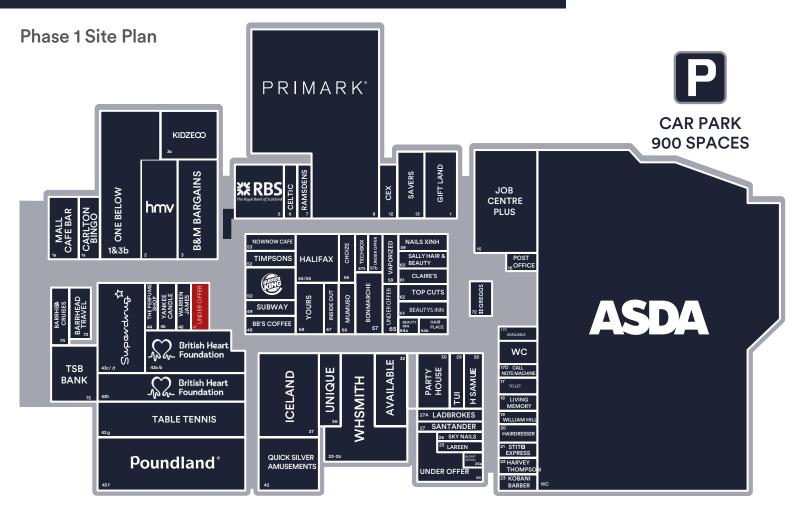

## Phase 1 Unit 47, The Centre, Livingston, EH54 6HR

- Ground Floor retail premises
- Adjacent to Warren James and opposite Burger King, Subway
- Other nearby retailers include ASDA, Iceland, H Samuel, Primark and Poundland

## **Description**

The Centre Livingston offers 7,200 car parking spaces. With key fashion anchors including Flannels, River Island, Primark, JD, M&S, H&M and Schuh, The Centre is the natural choice for the fashion-conscious shopper. This offer is bolstered by other popular retailers such as Boots, Superdrug and F&B outlets including Five Guys, Wagamama, Nando's, Subway and Greggs. It benefits from circa 1,166,666 visitors a month.